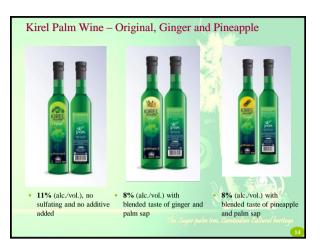

| IV. Confirel and Social Benefit<br>JAYA Brand: Value Added Products/Corporate Social Responsibility |                                                                           |
|-----------------------------------------------------------------------------------------------------|---------------------------------------------------------------------------|
|                                                                                                     |                                                                           |
|                                                                                                     | authentic Khmer Products                                                  |
| 2.