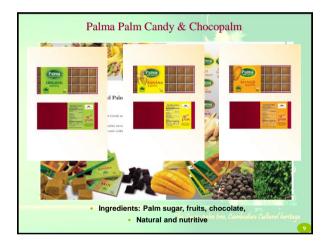

| IV. Confirel and Social Benefit<br>JAYA Brand: Value Added Products/Corporate Social Responsibility |                                                                           |
|-----------------------------------------------------------------------------------------------------|---------------------------------------------------------------------------|
|                                                                                                     |                                                                           |
|                                                                                                     | authentic Khmer Products                                                  |
| 2.                                                                                                  | Healthy Products - being Organic & Natural                                |
| 3.                                                                                                  | Support rural farmers - improve their daily income                        |
| 4.                                                                                                  | Help protect environment                                                  |
| 5.                                                                                                  | Support local production and promotion of "Product of Cambodia"           |
| 6.                                                                                                  | Help the most vulnerable people of Cambodia through Charity (Donation,    |
|                                                                                                     | jobs creation for villagers and people)                                   |
| 7.                                                                                                  | Assist tourism industry through mini palm plantations attracting tourists |
|                                                                                                     | The Sugar palm tree, Cambodian Cultural heritage.                         |