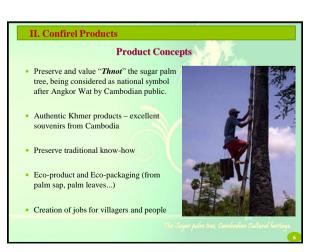

| IV. Confirel and Social Benefit<br>JAYA Brand: Value Added Products/Corporate Social Responsibility |                                                                           |
|-----------------------------------------------------------------------------------------------------|---------------------------------------------------------------------------|
|                                                                                                     |                                                                           |
|                                                                                                     | authentic Khmer Products                                                  |
| 2.                                                                                                  | Healthy Products - being Organic & Natural                                |
| 3.                                                                                                  | Support rural farmers - improve their daily income                        |
| 4.                                                                                                  | Help protect environment                                                  |
| 5.                                                                                                  | Support local production and promotion of "Product of Cambodia"           |
| 6.                                                                                                  | Help the most vulnerable people of Cambodia through Charity (Donation,    |
|                                                                                                     | jobs creation for villagers and people)                                   |
| 7.                                                                                                  | Assist tourism industry through mini palm plantations attracting tourists |
|                                                                                                     | The Sugar palm tree, Cambodian Cultural heritage.                         |