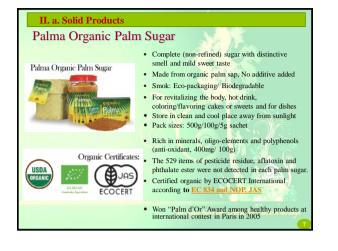

| IV. Confirel and Social Benefit<br>JAYA Brand: Value Added Products/Corporate Social Responsibility |                                                                           |
|-----------------------------------------------------------------------------------------------------|---------------------------------------------------------------------------|
|                                                                                                     |                                                                           |
|                                                                                                     | authentic Khmer Products                                                  |
| 2.                                                                                                  | Healthy Products - being Organic & Natural                                |
| 3.                                                                                                  | Support rural farmers - improve their daily income                        |
| 4.                                                                                                  | Help protect environment                                                  |
| 5.                                                                                                  | Support local production and promotion of "Product of Cambodia"           |
| 6.                                                                                                  | Help the most vulnerable people of Cambodia through Charity (Donation,    |
|                                                                                                     | jobs creation for villagers and people)                                   |
| 7.                                                                                                  | Assist tourism industry through mini palm plantations attracting tourists |
|                                                                                                     | The Sugar palm tree, Cambodian Cultural heritage.                         |