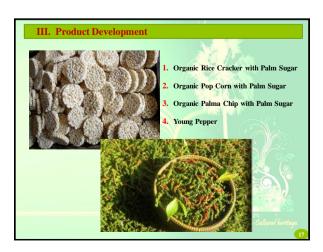

| IV. Confirel and Social Benefit<br>JAYA Brand: Value Added Products/Corporate Social Responsibility |                                                                           |
|-----------------------------------------------------------------------------------------------------|---------------------------------------------------------------------------|
|                                                                                                     |                                                                           |
|                                                                                                     | authentic Khmer Products                                                  |
| 2.                                                                                                  | Healthy Products - being Organic & Natural                                |
| 3.                                                                                                  | Support rural farmers - improve their daily income                        |
| 4.                                                                                                  | Help protect environment                                                  |
| 5.                                                                                                  | Support local production and promotion of "Product of Cambodia"           |
| 6.                                                                                                  | Help the most vulnerable people of Cambodia through Charity (Donation,    |
|                                                                                                     | jobs creation for villagers and people)                                   |
| 7.                                                                                                  | Assist tourism industry through mini palm plantations attracting tourists |
|                                                                                                     | The Sugar palm tree, Cambodian Cultural heritage.                         |