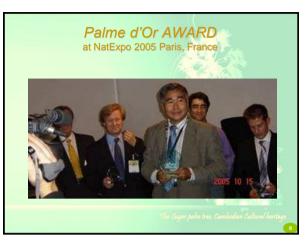

| IV. Confirel and Social Benefit<br>JAYA Brand: Value Added Products/Corporate Social Responsibility |                                                                           |
|-----------------------------------------------------------------------------------------------------|---------------------------------------------------------------------------|
|                                                                                                     |                                                                           |
|                                                                                                     | authentic Khmer Products                                                  |
| 2.                                                                                                  | Healthy Products - being Organic & Natural                                |
| 3.                                                                                                  | Support rural farmers - improve their daily income                        |
| 4.                                                                                                  | Help protect environment                                                  |
| 5.                                                                                                  | Support local production and promotion of "Product of Cambodia"           |
| 6.                                                                                                  | Help the most vulnerable people of Cambodia through Charity (Donation,    |
|                                                                                                     | jobs creation for villagers and people)                                   |
| 7.                                                                                                  | Assist tourism industry through mini palm plantations attracting tourists |
|                                                                                                     | The Sugar palm tree, Cambodian Cultural heritage.                         |