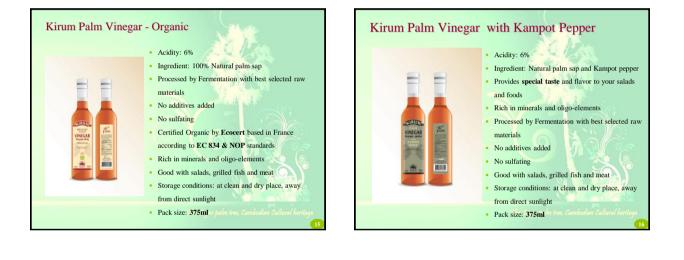

| IV. Confirel and Social Benefit<br>JAYA Brand: Value Added Products/Corporate Social Responsibility |                                                                           |
|-----------------------------------------------------------------------------------------------------|---------------------------------------------------------------------------|
|                                                                                                     |                                                                           |
|                                                                                                     | authentic Khmer Products                                                  |
| 2.                                                                                                  | Healthy Products - being Organic & Natural                                |
| 3.                                                                                                  | Support rural farmers - improve their daily income                        |
| 4.                                                                                                  | Help protect environment                                                  |
| 5.                                                                                                  | Support local production and promotion of "Product of Cambodia"           |
| 6.                                                                                                  | Help the most vulnerable people of Cambodia through Charity (Donation,    |
|                                                                                                     | jobs creation for villagers and people)                                   |
| 7.                                                                                                  | Assist tourism industry through mini palm plantations attracting tourists |
|                                                                                                     | The Sugar palm tree, Cambodian Cultural heritage.                         |